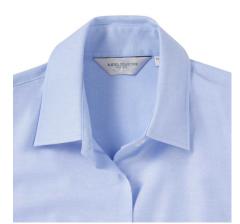

## **Specification**

RUSSELL Women's EASY CARE OXFORD Short Sleeve Shirt. Ideal choice for corporate wear because everyone looks good. Classic collar with or without buttons, two buttons on cuff.70% Cotton / 30% Oxford polyester, 130/135 g / m2.Laundry at 40 degrees. EASY CARE - fast drying, easy to iron Oxfd BI 6XL