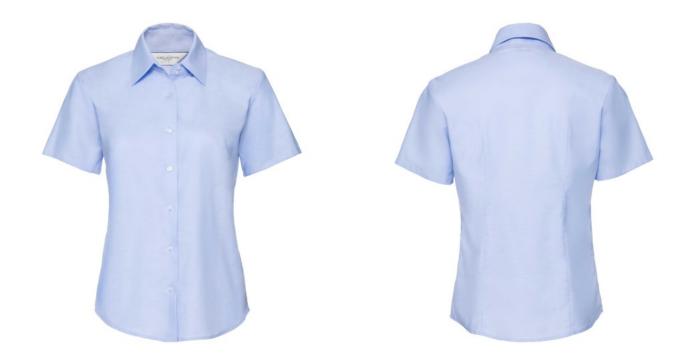

## RUSSELL EASY CARE OXFORD WOMEN'S SHORT SLEEVE SHIRT

## **Specification**

RUSSELL Women's EASY CARE OXFORD Short Sleeve Shirt. Ideal choice for corporate wear because everyone looks good. Classic collar with or without buttons, two buttons on cuff.70% Cotton / 30% Oxford polyester, 130/135 g / m2.Laundry at 40 degrees. EASY CARE - fast drying, easy to iron Oxfd BI 6XL